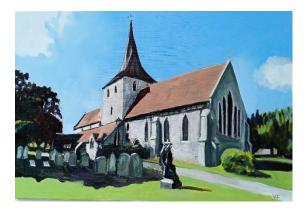

£55

Oil on canvas 50x40 (l) 2024



#### **Groynes and sea Devon** £25

Oil on canvas 40x30 (l) 2024



### Canadian lake £25

Oil on canvas 20x20 (sq) 2023



**Canadian tree** £20

Oil on canvas 20x20 (sq) 2023



# Conwy Castle £20

Oil on canvas 30x25 (l) 2024



Measurements in cm (l) – landscape; (p) – portrait (sq) - square Oils should not be varnished before six months after purchase

#### Conwy Valley £35

Oil on canvas 40x30 (l) 2024



## Snowdonia £35

Oil on canvas 30x25 (l) 2024



## Snowdonia £35

Oil on canvas 30x25 (l) 2020



#### Southwark Cathedral £95

Oil on canvas 50x40 (l) 2024



#### Goan Market £90

Oil on canvas 50x40 (l) 2023



#### St Peter's Church Northney £35

Oil on canvas 38x30 (l) 2016



# St Mary's Church Hayling £65

Oil on canvas 38x30 (l) 2016



#### Measurements in cm (l) – landscape; (p) – portrait (sq) - square Oils should not be varnished before six months after purchase

#### Sun on sea £20

Oil on canvas 23x30 (p) 2023



#### Black barn landscape £40

Oil on canvas 24x18 (l) 2023