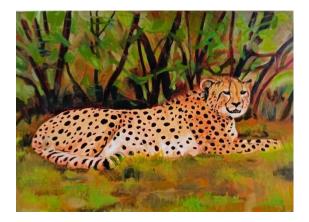

CATALOGUE

HAYLING ISLAND MAY DAY ARTS TRAIL

VICKY FOX BA HONS

## **Elephant on the move** £50

Oil on canvas 40x30 (l) 2024



## Cheetah £75

Oil on canvas 70x50 (l) 2024



# Head of giraffe £40

Oil on canvas 20x30 (p) 2024



**Two rhino** 2024 £50

Oil on canvas 50x40 (l)



# Hippo in water £65

Oil on canvas 40x40 square 2024



Measurements in cm (l) – landscape; (p) – portrait (sq) - square Oils should not be varnished before six months after purchase

# Zebra £40

Oil on canvas 30x24 (l) 2024



#### Two elephants £45

Oil on canvas 40x40 (sq) 2024



## **Elephant herd and dust** £65

Oil on canvas 40x40 square 2024



## Langstone Bridge in Winter £50

Oil on canvas 50x40 (l) 2017



## Langstone Bridge in blue £25

Oil on canvas 30x24 (l) 2023



#### Harbour tree with wheatfield £25

Oil on canvas 40x30 (l) 2023



#### Langstone Bridge in Summer £55

Oil on board framed 2017 40x30



#### Harbour tree with storm $\pounds 25$

Oil on canvas 30x2