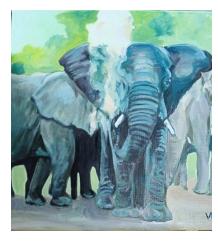

CATALOGUE

HAYLING ISLAND MAY DAY ARTS TRAIL

VICKY FOX BA HONS

## **Elephant on the move** £50

Oil on canvas 40x30 (l) 2024



## Cheetah £75

Oil on canvas 70x50 (l) 2024



# Head of giraffe £40

Oil on canvas 20x30 (p) 2024



**Two rhino** 2024 £50

Oil on canvas 50x40 (l)



# Hippo in water £65

Oil on canvas 40x40 square 2024



Measurements in cm (l) – landscape; (p) – portrait (sq) - square Oils should not be varnished before six months after purchase

# Zebra £40

Oil on canvas 30x24 (l) 2024



#### Two elephants £45

Oil on canvas 40x40 (sq) 2024



## **Elephant herd and dust** £65

Oil on canvas 40x40 square 2024



## Langstone Bridge in Winter £50

Oil on canvas 50x40 (l) 2017



## Langstone Bridge in blue £25

Oil on canvas 30x24 (l) 2023



#### Harbour tree with wheatfield £25

Oil on canvas 40x30 (l) 2023



#### Langstone Bridge in Summer £55

Oil on board framed 2017 40x30



#### Harbour tree with storm $\pounds 25$

Oil on canvas 30x25 (l) 2023



## Harbour tree from sea $\pounds 25$

Oil on canvas 30x20 (l) 2023



#### Harbour tree NFS

Oil on canvas 25x30 (l) 2023



## Hayling sunset £25

Oil on canvas 30x22 (l) 2023



#### **Boat at Crow Point** £95

Oil on canvas 40x40 2024



#### Rocks and sea Devon £55

Oil on canvas 50x40 (l) 2024



#### **Groynes and sea Devon** £25

Oil on canvas 40x30 (l) 2024



### Canadian lake £25

Oil on canvas 20x20 (sq) 2023



**Canadian tree** £20