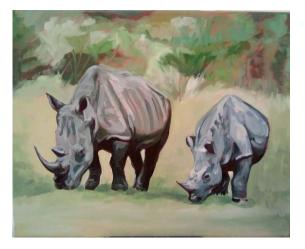

# Head of giraffe £40

Oil on canvas 20x30 (p) 2024

**Two rhino** 2024 £50

Oil on canvas 50x40 (l)