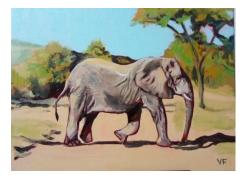

CATALOGUE

HAYLING ISLAND MAY DAY ARTS TRAIL

VICKY FOX BA HONS

## **Elephant on the move** £50

Oil on canvas 40x30 (l) 2024



## Cheetah £75

Oil on canvas 70x50 (l) 2024



# Head of giraffe £40

Oil on canvas 20x30 (p) 2024



**Two rhino** 2024 £50

Oil on canvas 50x40 (l)



# Hippo in water £65

Oil on canvas 40x40 square 2024



Measurements in cm (l) – landscape; (p) – portrait (sq) - square Oils should not be varnished before six months after purchase

# Zebra £40

Oil on canvas 30x24 (l) 2024



#### Two elephants £45

Oil on canvas 40x40 (sq) 2024



## **Elephant herd and dust** £65

Oil on canvas 40x40 square 2024



## Langstone Bridge in Winter £50

Oil on canvas 50x40 (l) 2017



## Langstone Bridge in blue £25

Oil on canvas 30x24 (l) 2023



#### Harbour tree with wheatfield £25

Oil on canvas 40x30 (l) 2023



#### Langstone Bridge in Summer £55

Oil on board framed 2017 40x30



#### Harbour