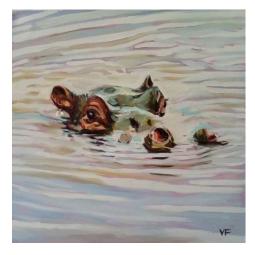

# Hippo in water £65

Oil on canvas 40x40 square 2024

Measurements in cm (l) – landscape; (p) – portrait (sq) - square Oils should not be varnished before six months after purchase