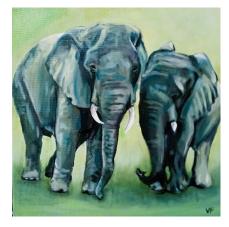

CATALOGUE

HAYLING ISLAND MAY DAY ARTS TRAIL

VICKY FOX BA HONS

## **Elephant on the move** £50

Oil on canvas 40x30 (l) 2024



## Cheetah £75

Oil on canvas 70x50 (l) 2024



# Head of giraffe £40

Oil on canvas 20x30 (p) 2024



**Two rhino** 2024 £50

Oil on canvas 50x40 (l)



# Hippo in water £65

Oil on canvas 40x40 square 2024



Measurements in cm (l) – landscape; (p) – portrait (sq) - square Oils should not be varnished before six months after purchase

# Zebra £40

Oil on canvas 30x24 (l) 2024



#### Two elephants £45

Oil on canvas 40x40 (sq) 2024



## **Elephant herd and dust** £65

Oil on canvas 40x40 square 2024



## Langstone Bridge in Winter £50

Oil on canvas 50x40 (l) 2017



## Langstone Bridge in blue £25

Oil on canvas 30x24 (l) 2023



#### Harbour tree with wheatfield £25

Oil on canvas 40x30 (l) 2023



#### Langstone Bridge in Summer £55

Oil on board framed 2017 40x30



#### Harbour tree with storm $\pounds 25$

Oil on canvas 30x25 (l) 2023



## Harbour tree from sea $\pounds 25$

Oil on canvas 30x20 (l) 2023



#### Harbour tree NFS

Oil on canvas 25x30 (l) 2023



## Hayling sunset £25

Oil on canvas 30x22 (l) 2023



#### **Boat at Crow Point** £95

Oil on canvas 40x40 2024



#### Rocks and sea Devon £55

Oil on canvas 50x40 (l) 2024



#### **Groynes and sea Devon** £25

Oil on canvas 40x30 (l) 2024



### Can