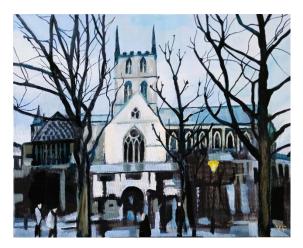

bour tree NFS

Oil on canvas 25x30 (l) 2023



## Hayling sunset £25

Oil on canvas 30x22 (l) 2023



#### **Boat at Crow Point** £95

Oil on canvas 40x40 2024



#### Rocks and sea Devon £55

Oil on canvas 50x40 (l) 2024



#### **Groynes and sea Devon** £25

Oil on canvas 40x30 (l) 2024



### Canadian lake £25

Oil on canvas 20x20 (sq) 2023



**Canadian tree** £20

Oil on canvas 20x20 (sq) 2023



# Conwy Castle £20

Oil on canvas 30x25 (l) 2024



Measurements in cm (l) – landscape; (p) – portrait (sq) - square Oils should not be varnished before six months after purchase

#### Conwy Valley £35

Oil on canvas 40x30 (l) 2024



## Snowdonia £35

Oil on canvas 30x25 (l) 2024



## Snowdonia £35

Oil on canvas 30x25 (l) 2020



#### Southwark Cathedral £95

Oil on canvas 50x40 (l) 2024



#### Goan Market £90

Oil on canvas 50x40 (l) 2023



#### St Peter's Church Northney £35

Oil on canvas 38x30 (l) 2016



# St Mary's Church Hayling £65

Oil on canvas 38x30 (l) 2016



#### Measurements in cm (l) – landscape; (p) – portrait (sq) - square Oils should not be varnished before six months after purchase

#### Sun on sea £20

Oil on canvas 23x30 (p) 2023



#### Black barn landscape £40

Oil on canvas 24x18 (l) 2023